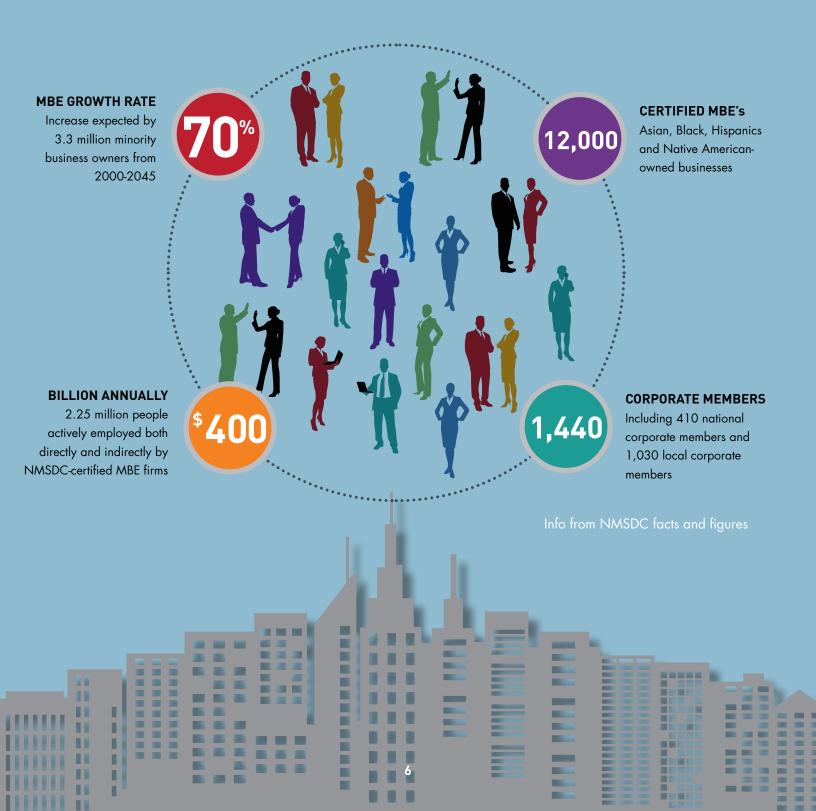

# **NMSDC**

The National Minority Supplier Development Council connects 1,440 corporations (including 410 national corporate members and 1,030 local corporate members) with nearly 12,000 nationally-certified Asian, Black, Hispanic and Native Americanowned businesses.